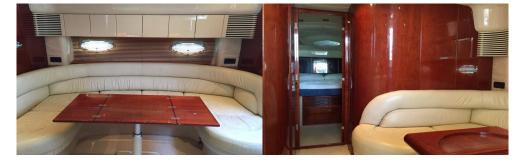

## Description

Harbour: Santa Eulalia Manufacturer: Fairline Targa 48 Max. people: 12+1 Overnight: 6 Length: 14.82 mts. Width: 3.94 mts. Draught: 2.38 mts. Fuel: Diesel. Year of const.: 1999 Cabin: 3 Toilette: 2 Engine: 2 x Volvo Penta 475hp Deposit comp. (I): 600 lts. Deposit water: 300lts