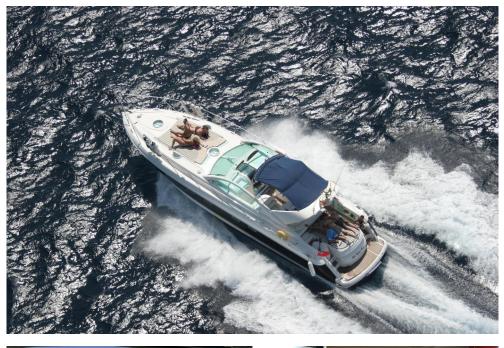

## Description

Harbour: Santa Eulalia Manufacturer: Fairline Targa 48 Max. people: 12+1 Overnight: 6 Length: 14.82 mts. Width: 3.94 mts. Draught: 2.38 mts. Fuel: Diesel. Year of const.: 1999 Cabin: 3 Toilette: 2 Engine: 2 x Volvo Penta 475hp Deposit comp. (I): 600 lts. Deposit water: 300lts